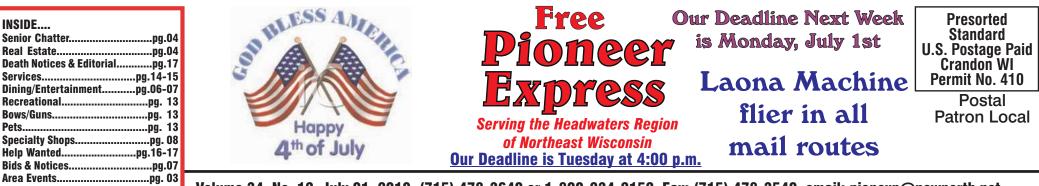

# Lumberjack Steam Train begins 50th season Lumberjack Show Saturday, June 29

This is a special time for the Lumberjack Steam Train. This year marks the 50th Anniversary of the operation of the 1916 Vulcan steam engine carrying visitors to the Camp 5 Museum Complex. It is also the 103rd year that the Vulcan engine has earned its keep, starting with hauling logs, lumber and lumberjacks and now providing rides in vintage rail cars to Camp 5.

Passengers on the Lumberjack Steam Train embark at the vintage depot on Hwy 8, on Laona's west side. The train runs Tuesday through Saturday, leaving the depot at 10 a.m., with a train leaving on the hour with the last trip to Camp 5 at 1 p.m. Camp 5 is open until 3 p.m. with the last train returning to the depot at that time.