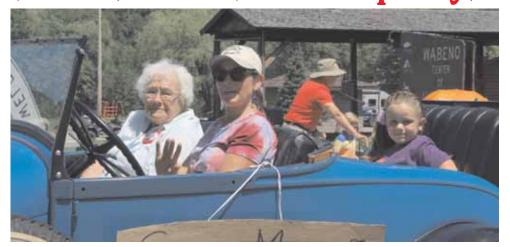

### May's Bar 80th Anniversary Celebration this Saturday

Eighty years ago, Charlie and Ethel May started a saloon and a farm on Hwy 8, five miles west of the City of Crandon. They had two kids at the time, Charlene and Jack. They were to have seven more kids at their new location: Patsy, Carol, Phillip, Tom, Bill, Bob and Bonnie.

The cows have been gone for many decades. Charlie and Ethel have both passed on, but Bill and Bonnie are still holding down the fort!

May's Bar grew to be the center of the community in the Town of Crandon, especially in the Wolf River valley and the White Eye Lake area. Both Charlie and Ethel were known for their humor and both could pass on wisdom, should it be needed.

A celebration of this successful business and area "institution" will be held this Saturday, July 20, beginning at 1 p.m. There will be free food and live music.

Bill said not to worry about getting drunk because he doesn't move that fast anymore! All are welcome!

Bill and Bonnie May are still dispensing drinks and "wisdom" at May's Bar.