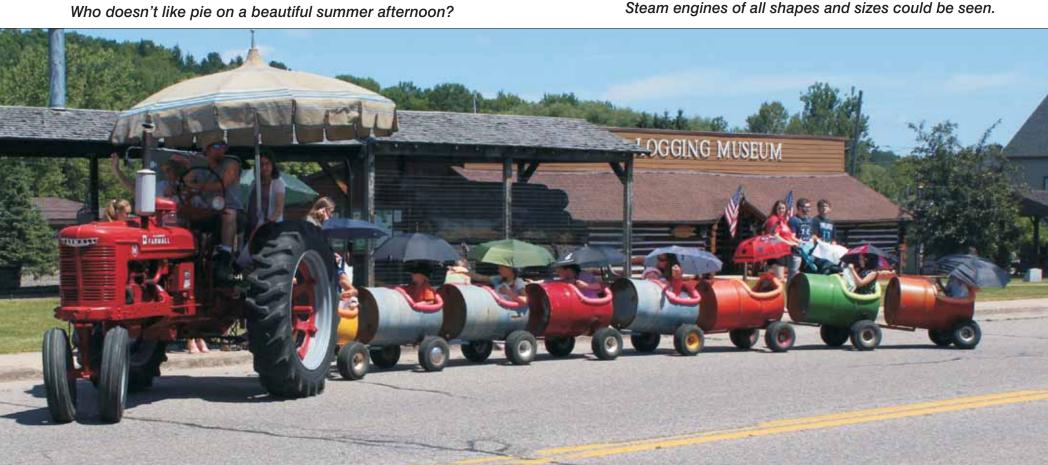

### The Cowboys will be robbing the Lumberjack Steam Train!

It is an exciting experience when the Cowboys come to the Lumberjack Steam Train and the Camp 5 Museum complex. This marks the 21st year that these colorful characters have come to Camp 5 and the Lumberjack Steam Train. They will be there with their horses, guns and full cowboy regalia on Saturday, July 20. We are glad to have the Cowboys return on our 50th Anniversary year of running the Lumberjack Steam Train!

These desperadoes will no doubt rob the Lumberjack Steam Train on every trip to Camp 5. Keep your folding money out of sight! It has been noticed, however, that through the years, they have never robbed a passenger. There is usually a shipment of gold or other valuables they are after, and they have been known to rescue an accomplice from the grip of the Sheriff and his deputies who will be on the train.

The Cowboys are an exciting group that replicates the wild days of the old west. They come complete with vintage clothing and firearms, and they ride fine horses. They all aren't rough and wild outlaws. The Marshall and his deputies will be making a heroic effort to keep the lid on their lawless and wild behavior. A preacher is usually on the train, and there will be some lovely ladies in vintage dresses that will make you girls wish you could look that stylish!

The Cowboys are never thwarted in their efforts to rob each and every train that arrives at the Camp 5 Museum Complex. There is a jail on hand, but they always manage to escape due to the efforts of their lawless friends

To ride the Lumberjack Steam Train, stop at the depot on Hwy 8, on Laona's west side. You can ride to the Camp 5 Museum Complex in a vintage passenger coach or caboose. When you arrive, enjoy the petting zoo, feeding and petting a variety of farm animals who enjoy the attention as much as the visitors. The early days of logging in the Northwoods are displayed in the Logging Museum. The days of the lumberjack wielding axe and crosscut are displayed with photos and tools that give the viewer a feel for the history of the time. A working blacksmith shop adds to the experience in the Logging Museum. Modern sustained yield logging is explained on the Green Treasure Forest Tour, with a trolley ride through a beautiful hardwood forest. The Cracker Barrel Gift Shop provides a shopping experience, and don't forget to sample the delicious ice cream! Lunch or a snack is available at the Choo Choo Hut Restaurant on the grounds. And, don't forget to visit the Nature Center and learn more about the ecology of the northern landscape.

The train leaves the depot at 10 a.m. and every hour on the hour, with the last run leaving at 2 p.m. The Lumberjack Steam Train runs Tuesday through Saturday. The regular season ends Saturday, August 17, but there will be another run on Saturday, August 24. It is great fun for all ages. If you can't make a visit this summer, come to Fall Festival on September 21, 28 and October 5. The Cowboys will make another visit on October 5, during Fall Festival.