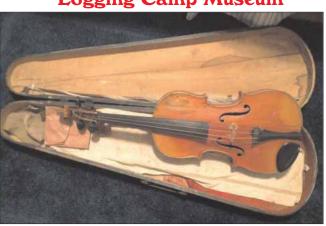

Curator Bob Brown reports two new items have been added to the Museum's extensive collection of logging era artifacts. Donated by Kay Johnson from Green Bay is an early 20th Century typewriter representative of those used by logging camp clerks and supervisors. Ken Green, Townsend, recently donated a copy of a Stradivarius violin manufactured in 1907. Fiddle music was very popular in the camps and any jack who could scratch out a tune with a horsehair bow was a prized addition to the logging crew.