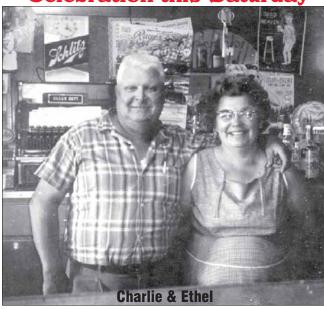

### May's Bar 80th Anniversary Celebration this Saturday

Eighty years ago, Charlie and Ethel May started a saloon and a farm on Hwy 8, five miles west of the City of Crandon. They had two kids at the time, Charlene and Jack. They were to have seven more kids at their new location: Patsy, Carol, Phillip, Tom, Bill, Bob and Bonnie.

The cows have been gone for many decades. Charlie and Ethel have both passed on, but Bill and Bonnie are still holding down the fort!

May's Bar grew to be the center of the community in the Town of Crandon, especially in the Wolf River valley and the White Eye Lake area. Both Charlie and Ethel were known for their humor and both could pass on wisdom, should it be needed.

A celebration of this successful business and area "institution" will be held this Saturday, July 20, beginning at 1 p.m. There will be free food and live music.

Bill said not to worry about getting drunk because he doesn't move that fast anymore! All are welcome!

Bill and Bonnie May are still dispensing drinks and "wisdom" at May's Bar.