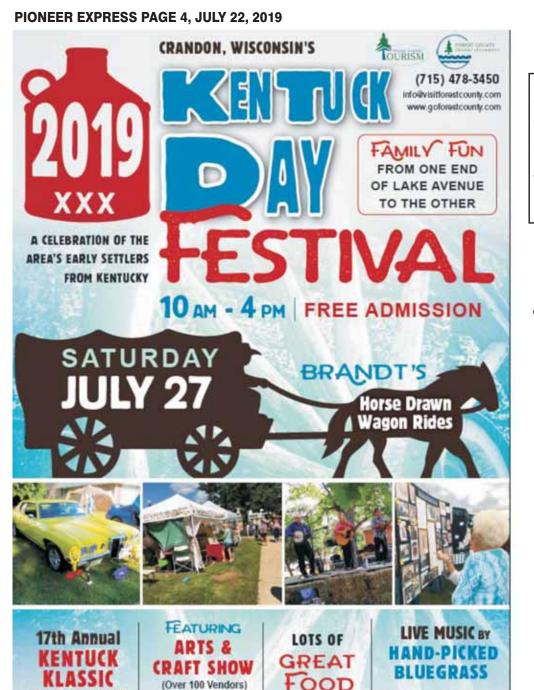

### Kentuck Klassic Car Show in Crandon, July 27

Beautiful cars in a beautiful setting describes the Kentuck Klassic Car Show held on the grounds of the Weber-Hill Funeral Home in Crandon.

The show will be held on July 27, in conjunction with the Kentuck Day celebration at the nearby courthouse square.

Registration is from 8-11 a.m., and the show hours are from 9 a.m. until 2 p.m. Food and refreshments will be served on the grounds, and there will be music by "DJ Rusty." T-shirts and dash plaques will be awarded to the first 100 entrants.

Be sure to stop and admire the classic cars. The admission is free!