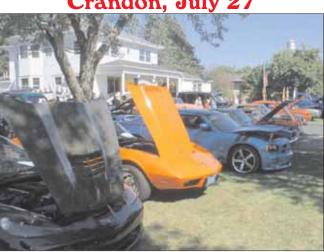

### Kentuck Klassic Car Show in Crandon, July 27

Beautiful cars in a beautiful setting describes the Kentuck Klassic Car Show held on the grounds of the Weber-Hill Funeral Home in Crandon.

The show will be held on July 27, in conjunction with the Kentuck Day celebration at the nearby courthouse square.

Registration is from 8-11 a.m., and the show hours are from 9 a.m. until 2 p.m. Food and refreshments will be served on the grounds, and there will be music by "DJ Rusty." T-shirts and dash plaques will be awarded to the first 100 entrants.

Be sure to stop and admire the classic cars. The admission is free!