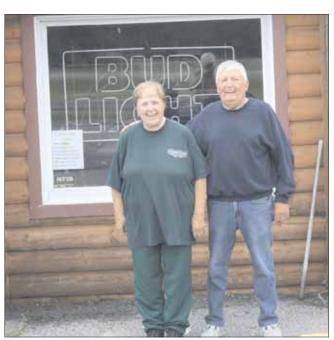

### May's Bar 80th Anniversary Celebration this Saturday

Eighty years ago, Charlie and Ethel May started a saloon and a farm on Hwy 8, five miles west of the City of Crandon. They had two kids at the time, Charlene and Jack. They were to have seven more kids at their new location: Patsy, Carol, Phillip, Tom, Bill, Bob and Bonnie.

The cows have been gone for many decades. Charlie and Ethel have both passed on, but Bill and Bonnie are still holding down the fort!

May's Bar grew to be the center of the community in the Town of Crandon, especially in the Wolf River valley and the White Eye Lake area. Both Charlie and Ethel were known for their humor and both could pass on wisdom, should it be needed.

A celebration of this successful business and area "institution" will be held this Saturday, July 20, beginning at 1 p.m. There will be free food and live music.

Bill said not to worry about getting drunk because he doesn't move that fast anymore! All are welcome!

Bill and Bonnie May are still dispensing drinks and "wisdom" at May's Bar.